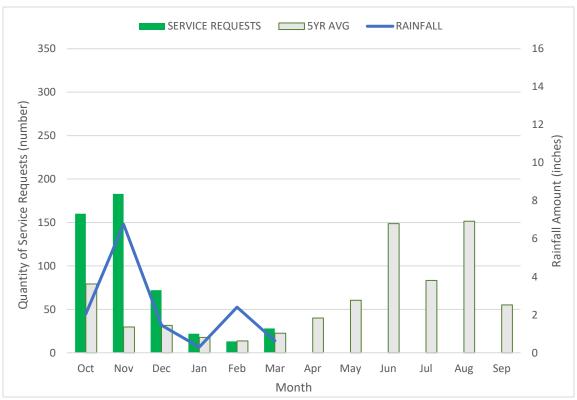

|  |  |
| (Sebastian)  | 89         | 56      | 336       | 305     |  |  |
| Ryall        | 94         | 77      | 112       | 56      |  |  |
| Youth Ranch  | 44         | 35      | 44        | 39      |  |  |
| Average      | 96         | 67      | 112       | 75      |  |  |



Figure 3. Comparison of the February and March 2023 monthly average population of Culex nigripalpus and other mosquito species (non-Culex species) per sentinel trap site.



Figure 4. Average mosquito population (all species) per inland trap site for January, February, and March 2023



Figure 5. Average mosquito population per coastal trap sites for January, February, and March 2023



Figure 6. Ground adulticiding acres treated and rainfall per month for FY2022-23, as compared to the 5-year averages.



Figure 7. Number of service requests received per month for FY2022-23, as compared to the 5-year average.

### **Arbovirus Surveillance**

No arbovirus activities were reported in the District as of March 24, 2023. Only 1 positive WNV and EEE chickens were reported state-wide.

Table 2. District & Statewide Mosquito-Borne Disease Update (as of March 24, 2023)

|        | DISTE     | RICT | STATEWIDE |     |        |     |        |     |                |     |  |
|--------|-----------|------|-----------|-----|--------|-----|--------|-----|----------------|-----|--|
| VIRUS  | Sentinels |      | Sentinels |     | Humans |     | Horses |     | Mosquito Pools |     |  |
|        | MAR       | YTD  | MAR       | YTD | MAR    | YTD | MAR    | YTD | MAR            | YTD |  |
| WNV    | 0