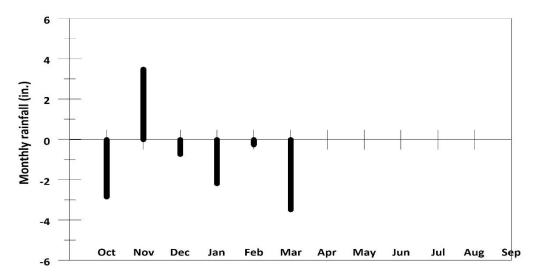

ls assigned to audit.
  - 4. Size and organization structure of firm.
  - 5. Audit approach.
  - 6. Sampling methodology.

### **Summary of District Financial Structure**

- 1. FY 2022-2023 Budget \$8 million
- 2. Payroll \$2 million
- 3. State-certified mosquito control program
- 4. Fund structure Local and OPEB funds
- 5. Participation in FEMA grants may reach the single audit threshold
- 6. Member of Florida Retirement System pension plan
- 7. Accounting software QuickBooks Desktop Pro 2022

# **EXHIBITS**

## **March 2023 District Report**

# **Operations & Surveillance Summary**

#### Rainfall/Weather

- Maximum Tide: 29" on March 17th at St. Christopher
- Total Rainfall: 2.2" at Countyline (south barrier island)
- Maximum Wind: 24 mph March 13<sup>th</sup> and March 17<sup>th</sup>



Figure 1. Amount of rainfall deviation from the 30-year average per month.

#### **Permanent Control**

- Operators, with the assistance of Larvicide crew, have completed dike repair work at Bill's,
   Oyster Bar, Sebastian Inlet, and Schlitt's Impoundments for Hurricane Nicole.
- Crews are moving to next repair sites.
- Two pumps, Vickers and Sand Point, have been picked up from MWI, repaired and installed.
- Survey work is still ongoing.
- The Maintenance Supervisor picked up the grinder attachment from Super Track, which was balanced and Chopzilla for warranty service work.

#### **Larval Mosquitoes**

- Two aerial larvicide missions were completed in March, totaling 2,209 acres, due to high tides; this is higher than the historical average of 1,047 acres for the month of March.
- Dro