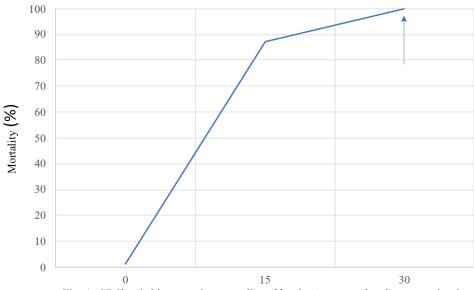

populations have never been exposed to spinosad, as expected, none of them show any resistance. Busch field population has not been tested yet due to dry conditions and the limited availability of adequate numbers of mosquito larvae too test.

#### 2. CDC bottle bioassays for adult Aedes taeniorhynchus

Permanone 30-30 (AI: permethrin) has been used for adult mosquito control in the district for over 30 years. However, concerns have been raised regarding its resistance to adult mosquitoes. To determine its resistance level to the field collected *Aedes taeniorhynchus* in the lab, CDC bottle bioassays were conducted.

According to the CDC bottle bioassay guidelines, the diagnostic dose and diagnostic time for permethrin to *Aedes* mosquitoes are 15 ug/bottle and 30 minutes, respectively.



Fig. 1. CDCbottle bioassay: time-mortality of female *Ae. taeniorhynchus* exposed to bottles treated with technical grade active ingredient permethrin (15  $\mu$ g/bottle, diagnostic time 30 min).

Results: Only one population of *Aedes taeniorhynchus*, i.e., North Beach, was available for testing in this study. The results of the study confirmed that the North Beach population was still highly susceptible to permethrin, as mortality reached 100% at the diagnostic time (30 minutes).

## **Waste Tire Program**

There are no tire disposal records to report for the current fiscal year to date. Last fiscal year, 3.7 tons were collected, bringing the total to 1,128 tons collected since October of 1992.



# **Special Projects/Activities**

- Hurricane Nicole/FEMA Updates Staff will be submitt