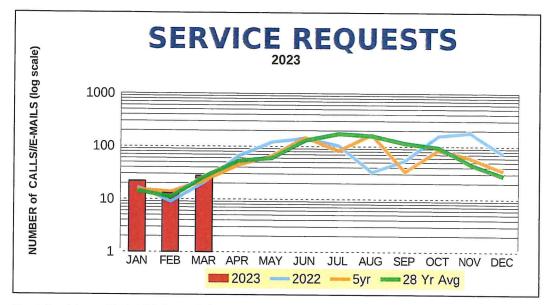

arch 12-15, Senior Entomologist
- FMEL Adult Identification Course, March 13-24, Entomologist I
- FMCA Tallahassee Days, March 21-22, Executive Director
- AMCD Arbovirus Surveillance Workshop, March 28-30, Executive Director & Director of Scientific Programs
- Forklift Certification, March 30, Maintenance Supervisor, Maintenance Technician, Aerial Coordinator, ULV Specialist & IT Specialist

# **Upcoming Travel/Training**

- Legal/HR Conference, April 18<sup>th</sup>, HR Generalist
- **David Fuss**, April 19<sup>th</sup>, IRLT presentation; all staff
- Dr. Lawrence Reeves, presentation on new mosquitoes in South Florida, date TBD; all staff

# **AERIAL LARVICIDING**

2023



# YEARLY LARVICIDING

1987 - 2023







Acres — L.T.Avg — 5-yr-Rolling Avg

# **GROUND ADULTICIDING**

2023









March Breakdown: 10 via Web Page, 0 via e-mail and 18 by Phone or Other Means

| 1994 | 16  | 11  | 61  | 38  | 82  | 161 | 97  | 135 | 164 | 83  | 156 | 43  | 1047