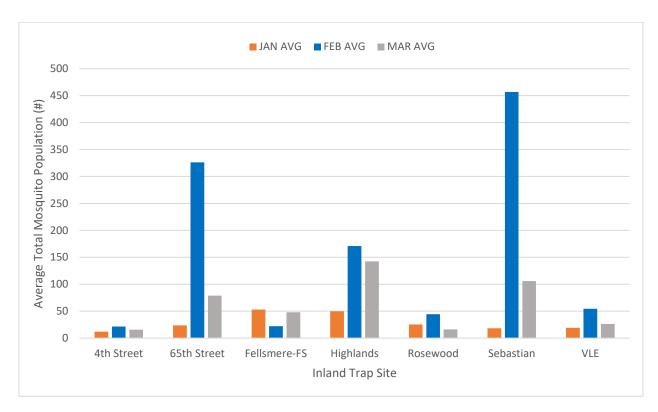

|  |  |
| Fellsmere    | 43         | 19      | 153       | 25      |  |  |
| Graves Swamp | 205        | 184     | 172       | 116     |  |  |
| Landfill     | 149        | 71      | 45        | 33      |  |  |
| Lockwood     | 17         | 11      | 15        | 9       |  |  |
| Powerline    |            |         |           |         |  |  |
| (Sebastian)  | 89         | 56      | 336       | 305     |  |  |
| Ryall        | 94         | 77      | 112       | 56      |  |  |
| Youth Ranch  | 44         | 35      | 44        | 39      |  |  |
| Average      | 96         | 67      | 112       | 75      |  |  |



Figure 3. Comparison of the February and March 2023 monthly average population of Culex nigripalpus and other mosquito species (non-Culex species) per sentinel trap site.



Figure 4. Average mosquito population (all species) per inland trap site for January, February, and March 2023



Figure 5. Average mosquito population per coastal trap sites for January, February, and March 2023



Figure 6. Ground adulticiding acres treated and rainfall per month for FY2022-23, as compared to the 5-year averages.



Figure 7. Number of service requests received per month for FY2022-23, as compared to the 5-year average.

### **Arbovirus Surveillance**

No arbovirus activities were reported in the District as of March 24, 2023. Only 1 positive WNV and EEE chickens were reported state-wide.

Table 2. District & Statewide Mosquito-Borne Disease Update (as of March 24, 2023)

|        | DISTE     | RICT | STATEWIDE |     |        |     |        |     |                |