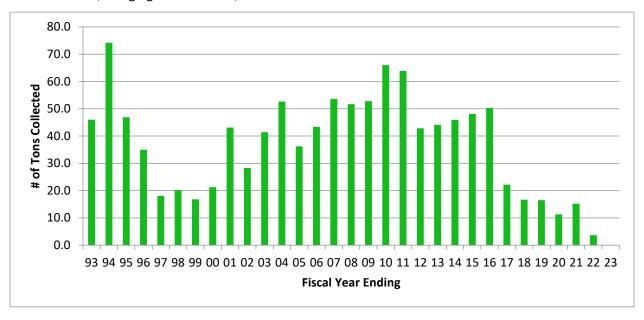

time for permethrin to *Aedes* mosquitoes are 15 ug/bottle and 30 minutes, respectively.



Fig. 1. CDCbottle bioassay: time-mortality of female *Ae. taeniorhynchus* exposed to bottles treated with technical grade active ingredient permethrin (15  $\mu$ g/bottle, diagnostic time 30 min).

Results: Only one population of *Aedes taeniorhynchus*, i.e., North Beach, was available for testing in this study. The results of the study confirmed that the North Beach population was still highly susceptible to permethrin, as mortality reached 100% at the diagnostic time (30 minutes).

## **Waste Tire Program**

There are no tire disposal records to report for the current fiscal year to date. Last fiscal year, 3.7 tons were collected, bringing the total to 1,128 tons collected since October of 1992.



# **Special Projects/Activities**

- Hurricane Nicole/FEMA Updates Staff will be submitting for reimbursement requests for each impoundment separately. The first reimbursement request was submitted on April 3, 2023 for Bill's impoundment.
- **LiDAR** Coordination with Dr. Lindsay Campbell (FMEL) regarding grant project to evaluate use of LiDAR to define potential larval habitats and how to work with the data.
- Audio/Visual Improvements (Board Room) Procurement of materials has been initiated; proposal from Centerline Computer Solutions has been approved for consulting services to assist with setup and training of staff for the use of audio-visual equipment not to exceed \$500.
- IT GAP Assessment Pre-scan questionnaire was received from TPX Communications and completed by IT staff. Inte