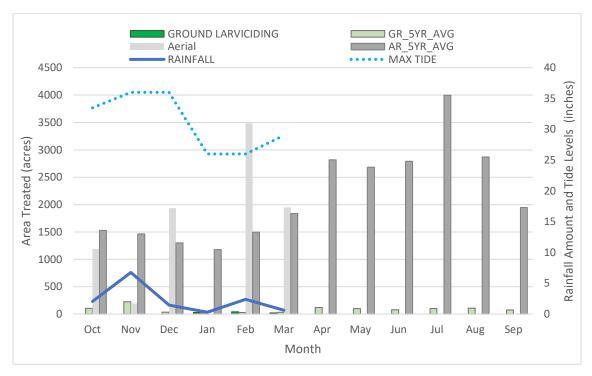

Oyster Bar, Sebastian Inlet, and Schlitt's Impoundments for Hurricane Nicole.
- Crews are moving to next repair sites.
- Two pumps, Vickers and Sand Point, have been picked up from MWI, repaired and installed.
- Survey work is still ongoing.
- The Maintenance Supervisor picked up the grinder attachment from Super Track, which was balanced and Chopzilla for warranty service work.

#### **Larval Mosquitoes**

- Two aerial larvicide missions were completed in March, totaling 2,209 acres, due to high tides; this is higher than the historical average of 1,047 acres for the month of March.
- Drone missions are still on hold pending legislative action.
- Ground larvicide treatments, totaling 19.05 acres were completed in March, which is below the historical average of 32.21 acres for the month.



Figure 2. Ground and aerial larviciding acres treated, rainfall and maximum tide levels per month for FY2022-23, as compared to the 5-year averages.

## **Adult Mosquitoes**

#### 1. Landing Rate Counts (East of US 1)

The landing rates in the impoundments and marsh areas did not exceed 30+ per minute. This was due to the rise and fall of the tide, where the tide was not high enough to reach the inspection sites. This occurred on the central and south barrier island. The landing rates in the neighborhood did not exceed 10 per minute.

### 2. CDC Light Traps

The average number of *Culex nigripalpus* (*Cx nigr*) from all the collection sites in March decreased (-29.3%) with exception of District and Fairgrounds when compared with the month of February. The number of *Cx nigr* increased fr