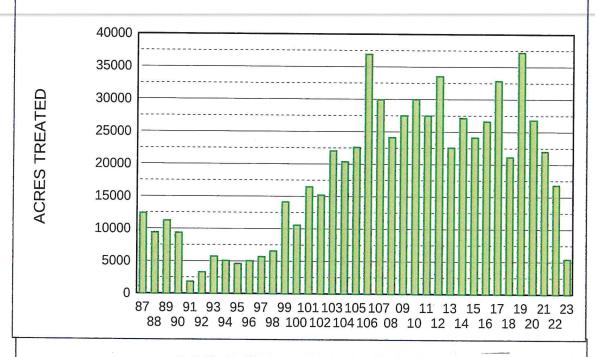

resentation by Dr. Pat Dale, Australia, March 8, All staff
- ESA SE Conference, March 12-15, Senior Entomologist
- FMEL Adult Identification Course, March 13-24, Entomologist I
- FMCA Tallahassee Days, March 21-22, Executive Director
- AMCD Arbovirus Surveillance Workshop, March 28-30, Executive Director & Director of Scientific Programs
- Forklift Certification, March 30, Maintenance Supervisor, Maintenance Technician, Aerial Coordinator, ULV Specialist & IT Specialist

# **Upcoming Travel/Training**

- Legal/HR Conference, April 18<sup>th</sup>, HR Generalist
- **David Fuss**, April 19<sup>th</sup>, IRLT presentation; all staff
- Dr. Lawrence Reeves, presentation on new mosquitoes in South Florida, date TBD; all staff

# **AERIAL LARVICIDING**

2023



# YEARLY LARVICIDING

1987 - 2023







Acres — L.T.Avg — 5-yr-Rolling Avg

# **GROUND ADULTICIDING**

2023









March Breakdown: 10 via Web Page, 0 via e-mail and 18 by Phone or Other Means

| 1994 | 16  | 11  | 61  | 38  | 82  | 161 | 97  | 135 | 164 | 83  | 156 | 43  | 1047