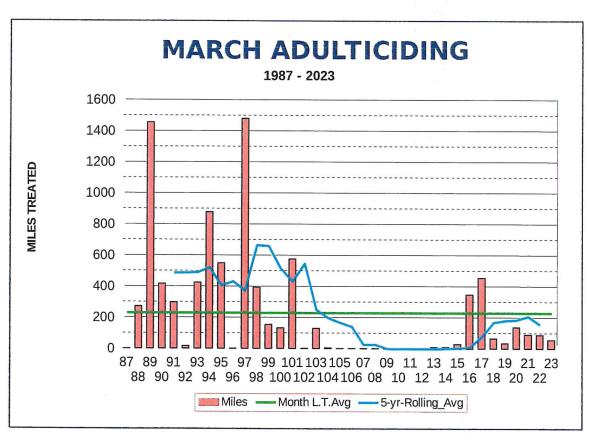

March 12-15, Senior Entomologist
- FMEL Adult Identification Course, March 13-24, Entomologist I
- FMCA Tallahassee Days, March 21-22, Executive Director
- AMCD Arbovirus Surveillance Workshop, March 28-30, Executive Director & Director of Scientific Programs
- Forklift Certification, March 30, Maintenance Supervisor, Maintenance Technician, Aerial Coordinator, ULV Specialist & IT Specialist

# **Upcoming Travel/Training**

- Legal/HR Conference, April 18<sup>th</sup>, HR Generalist
- **David Fuss**, April 19<sup>th</sup>, IRLT presentation; all staff
- Dr. Lawrence Reeves, presentation on new mosquitoes in South Florida, date TBD; all staff

# **AERIAL LARVICIDING**

2023



# YEARLY LARVICIDING

1987 - 2023







Acres — L.T.Avg — 5-yr-Rolling Avg

# **GROUND ADULTICIDING**

2023









March Breakdown: 10 via Web Page, 0 via e-mail and 18 by Phone or Other Means

| 1994 | 16  | 11  | 61  | 38  | 82  | 161 | 97  | 135 | 164 | 83  | 156 | 43  | 1047