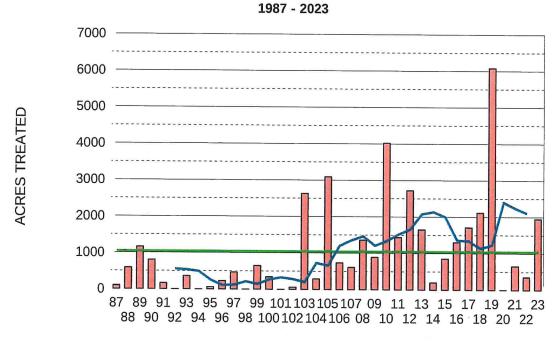

ntation by Dr. Pat Dale, Australia, March 8, All staff
- ESA SE Conference, March 12-15, Senior Entomologist
- FMEL Adult Identification Course, March 13-24, Entomologist I
- FMCA Tallahassee Days, March 21-22, Executive Director
- AMCD Arbovirus Surveillance Workshop, March 28-30, Executive Director & Director of Scientific Programs
- Forklift Certification, March 30, Maintenance Supervisor, Maintenance Technician, Aerial Coordinator, ULV Specialist & IT Specialist

# **Upcoming Travel/Training**

- Legal/HR Conference, April 18<sup>th</sup>, HR Generalist
- **David Fuss**, April 19<sup>th</sup>, IRLT presentation; all staff
- Dr. Lawrence Reeves, presentation on new mosquitoes in South Florida, date TBD; all staff

# **AERIAL LARVICIDING**

2023



# YEARLY LARVICIDING

1987 - 2023







Acres — L.T.Avg — 5-yr-Rolling Avg

# **GROUND ADULTICIDING**

2023









March Breakdown: 10 via Web Page, 0 via e-mail and 18 by Phone or Other Means

| 1994 | 16  | 11  | 61  | 38  | 82  | 161 | 97  | 135 | 164 | 83  | 156 | 43  | 1047