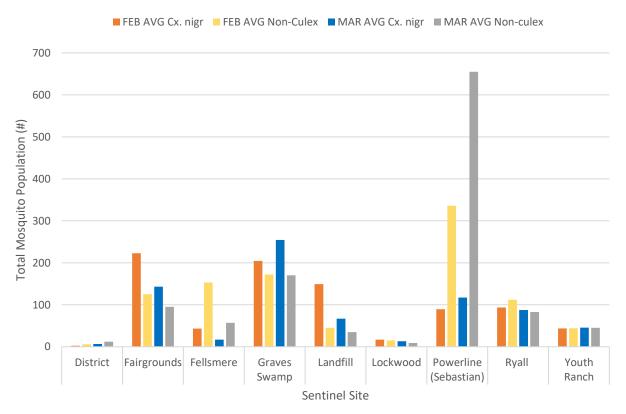

FEB-Avg    | MAR-avg | FEB-Avg   | MAR-avg |  |  |
| District     | 3          | 8       | 6         | 9       |  |  |
| Fairgrounds  | 23         | 145     | 125       | 83      |  |  |
| Fellsmere    | 43         | 19      | 153       | 25      |  |  |
| Graves Swamp | 205        | 184     | 172       | 116     |  |  |
| Landfill     | 149        | 71      | 45        | 33      |  |  |
| Lockwood     | 17         | 11      | 15        | 9       |  |  |
| Powerline    |            |         |           |         |  |  |
| (Sebastian)  | 89         | 56      | 336       | 305     |  |  |
| Ryall        | 94         | 77      | 112       | 56      |  |  |
| Youth Ranch  | 44         | 35      | 44        | 39      |  |  |
| Average      | 96         | 67      | 112       | 75      |  |  |



Figure 3. Comparison of the February and March 2023 monthly average population of Culex nigripalpus and other mosquito species (non-Culex species) per sentinel trap site.



Figure 4. Average mosquito population (all species) per inland trap site for January, February, and March 2023



Figure 5. Average mosquito population per coastal trap sites for January, February, and March 2023



Figure 6. Ground adulticiding acres treated and rainfall per month for FY2022-23, as compared to the 5-year averages.



Figure 7. Number of service requests received per month for FY2022-23, as compared to the 5-year average.

### **Arbovirus Surveillance**

No arbovirus activities were reported in the District as of March 24, 2023. Only 1 positive WNV and EEE chickens were reported state-wide.

Table 2.