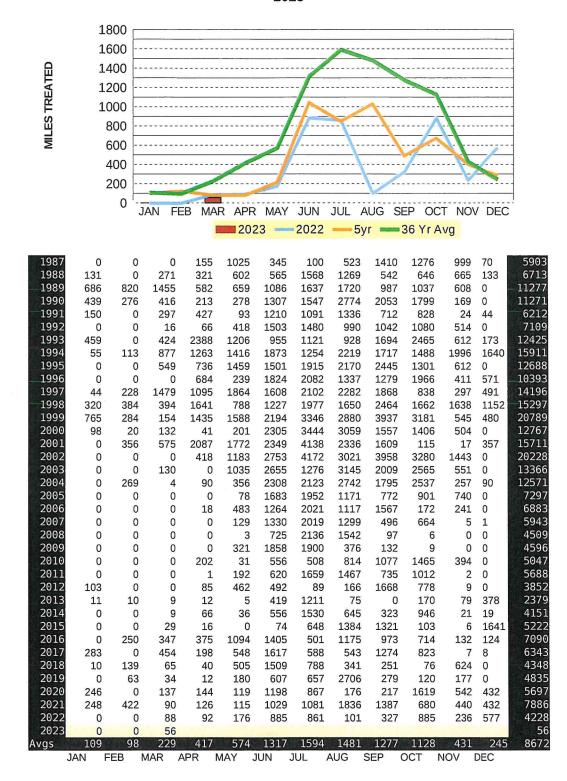

nce, March 12-15, Senior Entomologist
- FMEL Adult Identification Course, March 13-24, Entomologist I
- FMCA Tallahassee Days, March 21-22, Executive Director
- AMCD Arbovirus Surveillance Workshop, March 28-30, Executive Director & Director of Scientific Programs
- Forklift Certification, March 30, Maintenance Supervisor, Maintenance Technician, Aerial Coordinator, ULV Specialist & IT Specialist

# **Upcoming Travel/Training**

- Legal/HR Conference, April 18<sup>th</sup>, HR Generalist
- **David Fuss**, April 19<sup>th</sup>, IRLT presentation; all staff
- Dr. Lawrence Reeves, presentation on new mosquitoes in South Florida, date TBD; all staff

# **AERIAL LARVICIDING**

2023



# YEARLY LARVICIDING

1987 - 2023







Acres — L.T.Avg — 5-yr-Rolling Avg

# **GROUND ADULTICIDING**

2023









March Breakdown: 10 via Web Page, 0 via e-mail and 18 by Phone or Other Means

| 1994 | 16  | 11  | 61  | 38  | 82  | 161 | 97  | 135 | 164 | 83  | 156 | 43  | 1047