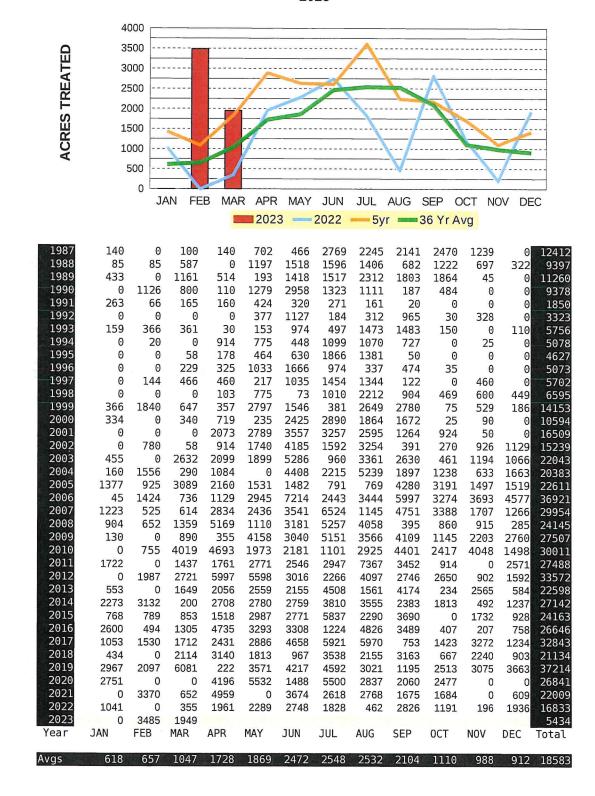

ay, March 8-9, Executive Director
- Presentation by Dr. Pat Dale, Australia, March 8, All staff
- ESA SE Conference, March 12-15, Senior Entomologist
- FMEL Adult Identification Course, March 13-24, Entomologist I
- FMCA Tallahassee Days, March 21-22, Executive Director
- AMCD Arbovirus Surveillance Workshop, March 28-30, Executive Director & Director of Scientific Programs
- Forklift Certification, March 30, Maintenance Supervisor, Maintenance Technician, Aerial Coordinator, ULV Specialist & IT Specialist

# **Upcoming Travel/Training**

- Legal/HR Conference, April 18<sup>th</sup>, HR Generalist
- **David Fuss**, April 19<sup>th</sup>, IRLT presentation; all staff
- Dr. Lawrence Reeves, presentation on new mosquitoes in South Florida, date TBD; all staff

# **AERIAL LARVICIDING**

2023



# YEARLY LARVICIDING

1987 - 2023







Acres — L.T.Avg — 5-yr-Rolling Avg

# **GROUND ADULTICIDING**

2023









March Breakdown: 10 via Web Page, 0 via e-mail and 18 by Phone or Other Means

| 1994 | 16  | 11  | 61  | 38  | 82  | 161 | 97  | 135 | 164 | 83  | 156 | 43  | 1047