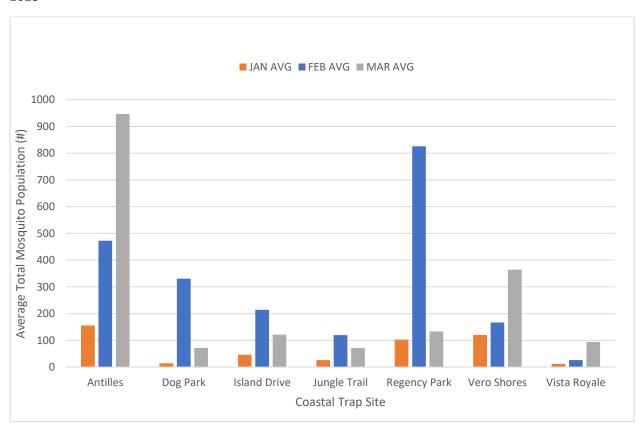

| 172       | 116     |  |  |
| Landfill     | 149        | 71      | 45        | 33      |  |  |
| Lockwood     | 17         | 11      | 15        | 9       |  |  |
| Powerline    |            |         |           |         |  |  |
| (Sebastian)  | 89         | 56      | 336       | 305     |  |  |
| Ryall        | 94         | 77      | 112       | 56      |  |  |
| Youth Ranch  | 44         | 35      | 44        | 39      |  |  |
| Average      | 96         | 67      | 112       | 75      |  |  |



Figure 3. Comparison of the February and March 2023 monthly average population of Culex nigripalpus and other mosquito species (non-Culex species) per sentinel trap site.



Figure 4. Average mosquito population (all species) per inland trap site for January, February, and March 2023



Figure 5. Average mosquito population per coastal trap sites for January, February, and March 2023



Figure 6. Ground adulticiding acres treated and rainfall per month for FY2022-23, as compared to the 5-year averages.



Figure 7. Number of service requests received per month for FY2022-23, as compared to the 5-year average.

### **Arbovirus Surveillance**

No arbovirus activities were reported in the District as of March 24, 2023. Only 1 positive WNV and EEE chickens were reported state-wide.

Table 2. District & Statewide Mosquito-Borne Disease Update (as of March 24, 2023)

|        | DISTE     | RICT | STATEWIDE |     |        |     |        |     |                |     |  |
|--------|-----------|------|-----------|-----|--------|-----|--------|-----|----------------|-----|--|
| VI