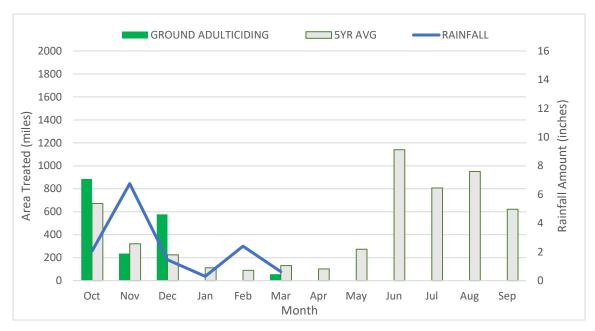

| Lockwood     | 17         | 11      | 15        | 9       |  |  |
| Powerline    |            |         |           |         |  |  |
| (Sebastian)  | 89         | 56      | 336       | 305     |  |  |
| Ryall        | 94         | 77      | 112       | 56      |  |  |
| Youth Ranch  | 44         | 35      | 44        | 39      |  |  |
| Average      | 96         | 67      | 112       | 75      |  |  |



Figure 3. Comparison of the February and March 2023 monthly average population of Culex nigripalpus and other mosquito species (non-Culex species) per sentinel trap site.



Figure 4. Average mosquito population (all species) per inland trap site for January, February, and March 2023



Figure 5. Average mosquito population per coastal trap sites for January, February, and March 2023



Figure 6. Ground adulticiding acres treated and rainfall per month for FY2022-23, as compared to the 5-year averages.



Figure 7. Number of service requests received per month for FY2022-23, as compared to the 5-year average.

### **Arbovirus Surveillance**

No arbovirus activities were reported in the District as of March 24, 2023. Only 1 positive WNV and EEE chickens were reported state-wide.

Table 2. District & Statewide Mosquito-Borne Disease Update (as of March 24, 2023)

|        | DISTE     | RICT | STATEWIDE |     |        |     |        |     |                |     |  |
|--------|-----------|------|-----------|-----|--------|-----|--------|-----|----------------|-----|--|
| VIRUS  | Sentinels |      | Sentinels |     | Humans |     | Horses |     | Mosquito Pools |     |  |
|